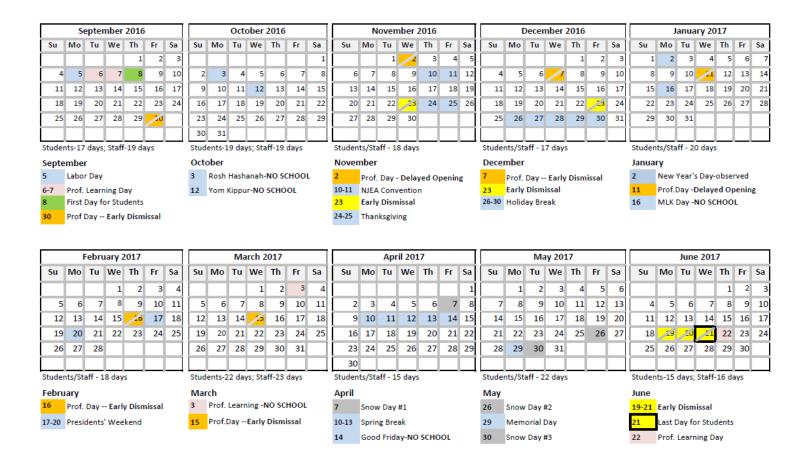

## **Bernards High School** Calendar for 2016-17



## **Final Exam Dates**

## Thursday, June 15, 2017: Full day

Period 4 8:00-10:00

Period 5 10:15-12:15

Period 6 12:30-2:30

Friday, June 16, 2017; Half day

Period 1 8:00-10:00

Period 2 10:15-12:15

Monday, June 19, 2017: Half day

Period 3 8:00-10:00

Period 9 10:15-12:15

Tuesday, June 20, 2017: Half day

Period 7 8:00-10:00

Period 8 10:15-12:15

|              | 1st MP           | 2nd MP         | 3rd MP         | 4th MP            |
|--------------|------------------|----------------|----------------|-------------------|
| Marking      |                  |                |                |                   |
| Period       |                  |                |                |                   |
| Starts       | 9/8/16           | 11/10/16       | 1/28/17        | 4/8/17